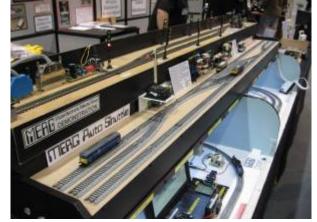

## **The MERG Exhibition Stand**

Here is a photo of part of MERG's Exhibition stand taken at a recent exhibition.

At the top of the display in the foreground is the **Hysteresis Loop** so called for its resemblance to a hysteresis graph. Below this is the **Shuttle kit demo**. These two displays are part of what is affectionately known as the Flower Stand. They are here placed on top of two self supporting cabinets, the nearer one demonstrates Super Bloc\* and **RFID**. The farther cabinet demonstrates the **New DCC System** and **CBUS System**.

Return to main Glossary index

\*The photos show the BC3 demo, traction is being replaced by ATC in Shuffle mode

From: https://www.merg.org.uk/merg\_wiki/ - **Knowledgebase** 

Permanent link: https://www.merg.org.uk/merg\_wiki/doku.php?id=glossary:exhibition\_stand