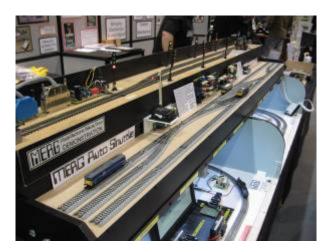

## The MERG Exhibition Stand

Here is a photo of part of MERG's Exhibition stand taken at a recent exhibition.

Click on the image to see a larger version.

At the top of the display in the foreground is the **Hysteresis Loop** so called for its resemblance to a hysteresis graph. Below this is the **Shuttle kit demo**. These two displays are part of what is affectionately known as the Flower Stand. They are here placed on top of two self supporting cabinets, the nearer one demonstrates Super Bloc\* and **RFID**. The farther cabinet demonstrates the **New DCC System** and **CBUS System**.