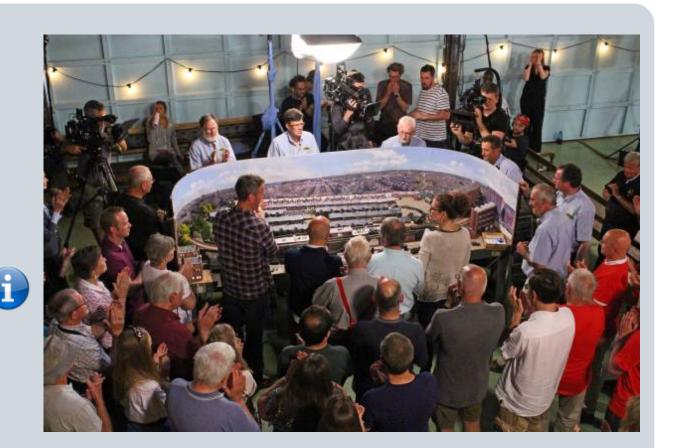

### Where Have I Seen Ealing Road?

The group supplied expertise and manpower to mount an entry to the 'Great Model Railway Challenge' and Missenden Modellers as its identity (the Bucks County adult education centre at Great Missenden offers railway modelling courses). Their 'Ealing Road' layout featured MERG components and has subsequently been exhibited on a number of occasions and featured in the Model Railway press (an edition of British