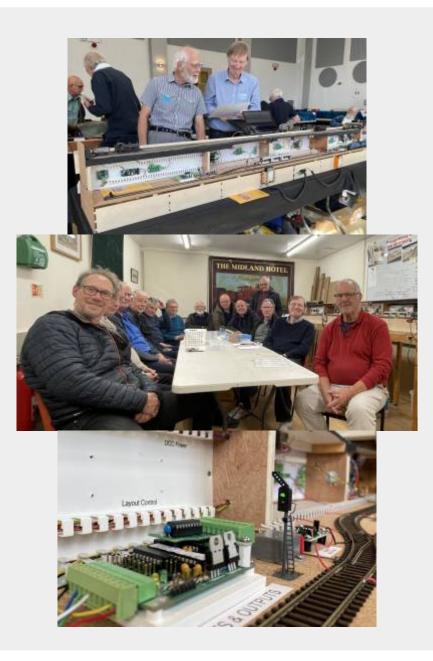

Meetings usually include some or all of the following:

- A presentation
- A session on a group project
- A practical workshop
- Requests for help

#### **Details of upcoming meetings**

| Date             | Event                                               | Description                                                                              | Location                                          | Link |
|------------------|-----------------------------------------------------|------------------------------------------------------------------------------------------|---------------------------------------------------|------|
| 09:30 04-<br>Oct | Merg 3 Counties<br>Saturday Workshop<br>& JMRI Demo | Saturday Workshop and<br>JMRI demonstration by<br>Pete Brownlow on<br>Missenden St Mary. | Hemel MRS in Kings<br>Langley                     |      |
| 19:30 05-<br>Nov | Three Counties AG<br>Meeting                        |                                                                                          | Hemel Hempstead<br>MRS Club Room Kings<br>Langley |      |