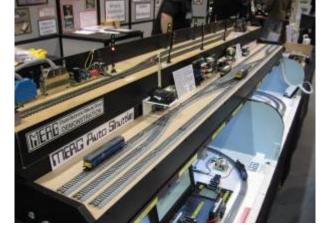

## **The MERG Exhibition Stand**

Here is a photo of part of MERG's Exhibition stand taken at a recent exhibition.

1/1

At the top of the display in the foreground is the **Hysteresis Loop** so called for its resemblance to a hysteresis graph. Below this is the **Shuttle kit demo**. These two displays are part of what is affectionately known as the Flower Stand. They are here placed on top of two self supporting cabinets, the nearer one demonstrates Super Bloc\* and **RFID**. The farther cabinet demonstrates the **New DCC System** and **CBUS System**. Return to main Glossary index

\*The photos show the BC3 demo, traction is being replaced by **ATC in Shuffle mode** 

From: https://www.merg.org.uk/merg\_wiki/ - **Knowledgebase** 

Permanent link: https://www.merg.org.uk/merg\_wiki/doku.php?id=glossary:exhibition\_stand