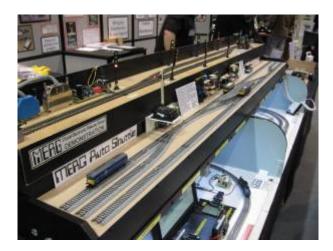

## The MERG Exhibition Stand

Here is a photo of part of MERG's Exhibition stand taken at a recent exhibition.

Click on the image to see a larger version.

At the top of the display in the foreground is the Hysteresis Loop so called for its resemblance to a hysteresis graph. Below this is the Shuttle kit demo. These two displays are part of what is affectionately known as the Flower Stand. They are here placed on top of two self supporting cabinets, the nearer one demonstrates Super Block and RFID. The farther cabinet demonstrates the New DCC System and CBUS System.