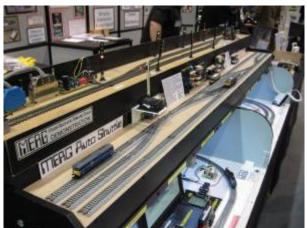

## **The MERG Exhibition Stand**

Here is a photo of part of MERG's Exhibition stand taken at a recent exhibition.

At the top of the display in the foreground is the Hysteresis Loop so called for its resemblance to a hysteresis graph. Below this is the Shuttle kit demo. These two displays are part of what is affectionately known as the Flower Stand. They are here placed on top of two self supporting cabinets, the nearer one demonstrates Super Bloc and RFID. The farther cabinet demonstrates the New DCC System and CBUS System.