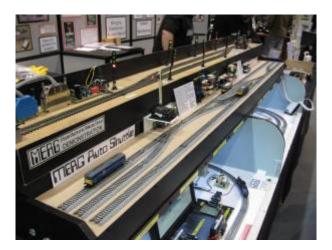

## The MERG Exhibition Stand

Here is a photo of part of MERG's Exhibition stand taken at a recent exhibition.

Click on the image to see a larger version.

At the top of the display in the foreground is the Hysteresis Loop so called for its resemblance to a hysteresis graph. Below this is the Shuttle kit demo. These two displays are part of what is affectionately known as the Flower Stand. They are here placed on top of two self supporting cabinets, the nearer one demonstrates Super Bloc and RFID. The farther cabinet demonstrates the New DCC System and CBUS System.