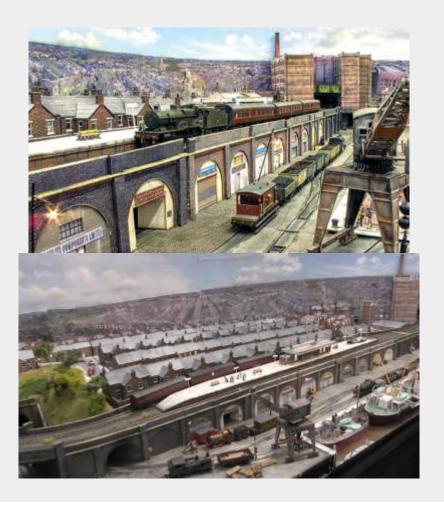

#### Where Have I Seen Ealing Road?

The group supplied expertise and manpower to mount an entry to the 'Great Model Railway Challenge' and Missenden Modellers as its identity (the Bucks County adult education centre at Great Missenden offers railway modelling courses). Their 'Ealing Road' layout featured MERG components and has subsequently been exhibited on a number of occasions and featured in the Model Railway press (an edition of British Railway Modeller). A description of this (and other MERG related entries to the challenge)

appeared in the MERG journal Vol 52 December 2018.

From:

https://www.merg.org.uk/merg\_wiki/ - Knowledgebase

Permanent link:

https://www.merg.org.uk/merg\_wiki/doku.php?id=public:3counties&rev=1599412018

Last update: 2020/09/06 17:06