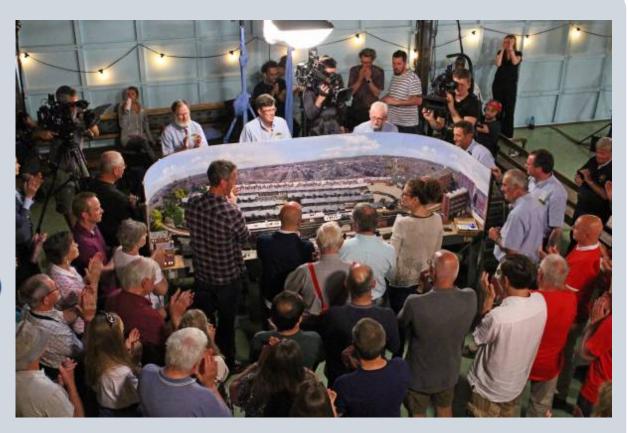

#### Where Have I Seen Ealing Road?

The group supplied expertise and manpower to mount an entry to the 'Great Model Railway Challenge' and Missenden Modellers as its identity (the Bucks County adult education centre at Great Missenden offers railway modelling courses). Their 'Ealing Road' layout featured MERG components and has subsequently been exhibited on a number of occasions and featured in the Model Railway press (an edition of British Railway Modeller). A description of this (and other MERG related entries to the challenge)

appeared in the MERG journal Vol 52 December 2018.

From:

https://www.merg.org.uk/merg\_wiki/ - Knowledgebase

Permanent link:

https://www.merg.org.uk/merg\_wiki/doku.php?id=public:3counties&rev=1599412018

Last update: 2020/09/06 17:06