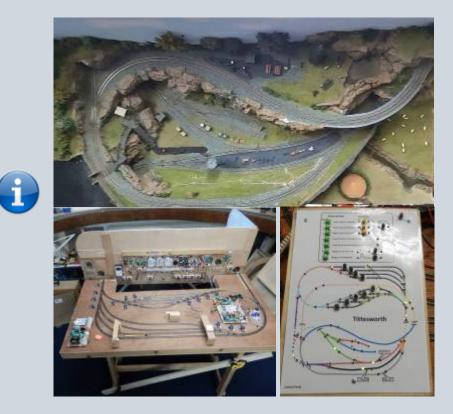

We are assisting in rebuilding one of the Southampton MRS exhibition layouts to enhance its operational capabilities and possibly add some animations. The layout is being controlled by MERG CBUS and DCC modules. It will be controlled using route selection from a single control panel and one or two CANCABs will be used for loco control.