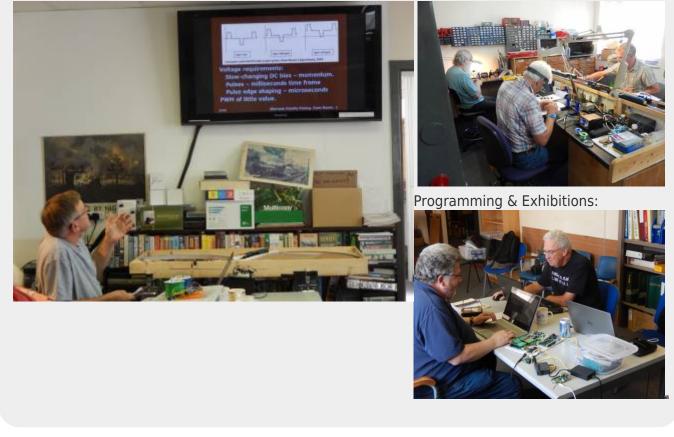

## Presentations & Building:

The club room is well equipped with several work benches, an open area with a 50" screen that can be used for presentations and discussions, plus catering and toilet facilities.

It is situated on the first floor of an industrial unit. Access is by stairs but unfortunately there is no lift.

The meetings are flexible: You can build, test and fault find your electronic modules. Chris can assist you in developing your soldering skills. We can program the PICs used in MERG designs and have some basic test facilities for CBUS modules and DCC loco decoders and accessories. Presentations are welcome, and advice, guidance, tea, coffee and biscuits are always available.

We are assisting in rebuilding one of the Southampton MRS exhibition layouts to enhance its operational capabilities and possibly add some animations. The layout is being controlled by MERG CBUS and DCC modules. It will be controlled using route selection from a single control panel and one or two CANCABs will be used for loco control.