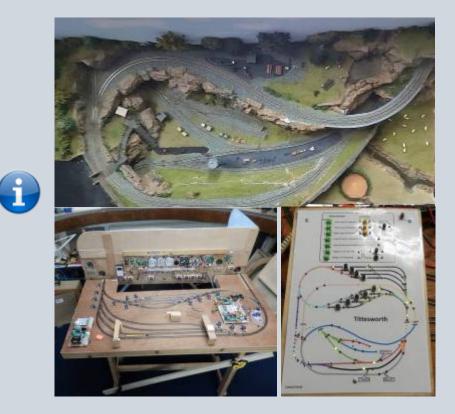

We are assisting in rebuilding one of the Southampton MRS exhibition layouts to enhance its operational capabilities and possibly add some animations. The layout is being controlled by MERG CBUS and DCC modules. It will be controlled using route selection from a single control panel and one or two CANCABs will be used for loco control.