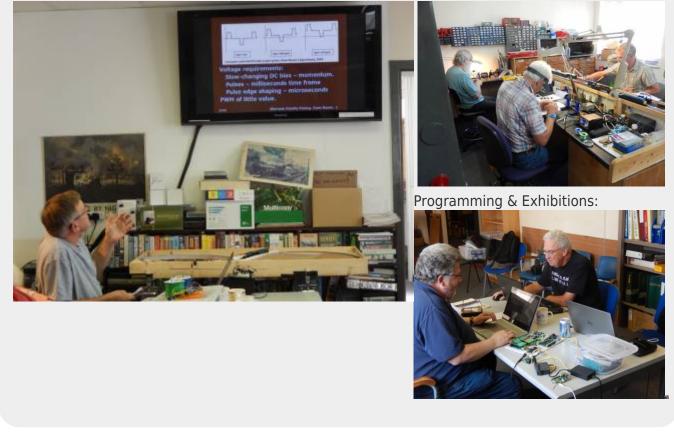

The club room is well equipped with several work benches, which are available on a first come first served basis, an open area with a 50" screen that can be used for presentations and discussions, plus catering and toilet facilities.

It is situated on the first floor of an industrial unit. Access is by stairs but unfortunately there is no lift.

The meetings are flexible: You can build, test and fault find your electronic modules. Chris can assist you in developing your soldering skills. We can program the PICs used in MERG designs and have some basic test facilities for CBUS modules and DCC loco decoders and accessories. Presentations are welcome, and advice, guidance, tea, coffee and biscuits are always available.

We are assisting in rebuilding one of the Southampton MRS exhibition layouts to enhance its operational capabilities and possibly add some animations. The layout is being controlled by MERG CBUS and DCC modules. It will be controlled using route selection from a single control panel and one or two CANCABs will be used for loco control.