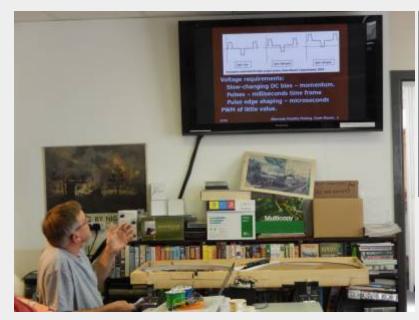

The club room is well equipped with several work benches, which are available on a first come first served basis, an open area with a 50" screen that can be used for presentations and discussions, plus catering and toilet facilities.

It is situated on the first floor of an industrial unit. Access is by stairs but unfortunately there is no lift.

The meetings are flexible: You can build, test and fault find your electronic modules. Chris can assist you in developing your soldering skills. We can program the PICs used in MERG designs and have some basic test facilities for CBUS modules and DCC loco decoders and accessories. Presentations are welcome, and advice, guidance, tea, coffee and biscuits are always available.