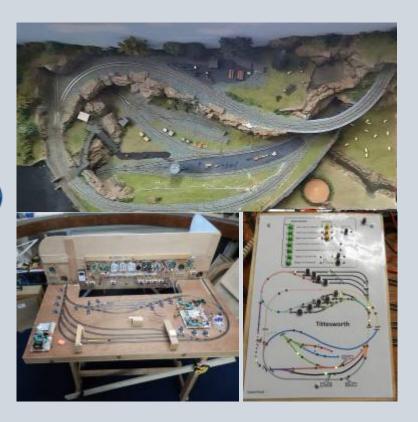

We are currently rebuilding an 009 exhibition layout to enhance its operational capabilities and possibly add some animations.

The layout is being controlled by MERG CBUS and DCC modules. It will be controlled

using route selection from a single control panel and one or two CANCABs will be used for loco control.