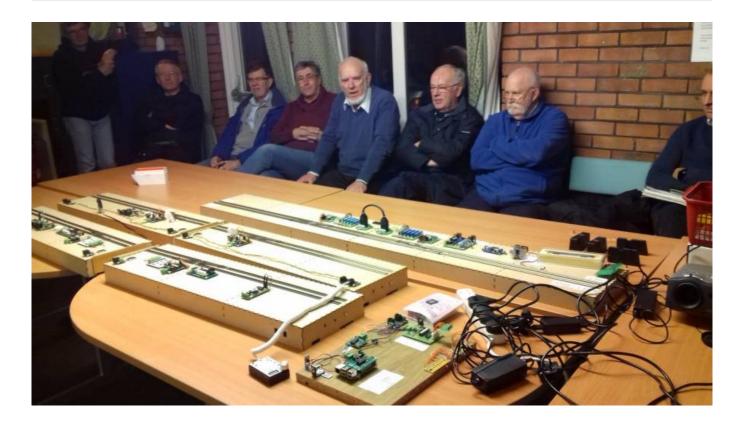

#### Do you visit other Model Railways or hold workshops?

We have visited the McKinley model railway in Bournemouth, and Pete Waterman's extensive layout.

We periodically have Tuesday evening tutorials. For example we have had one on surface mount, Jeff Pike gave us a demonstration of his radio controlled 4mm road vehicles.