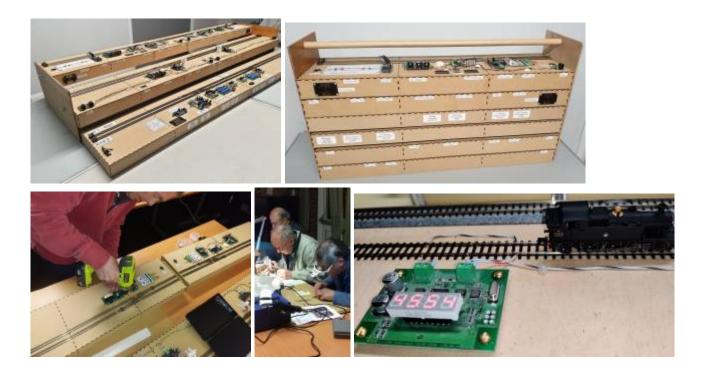

#### Do you visit other Model Railways or hold workshops?

We have visited the McKinley model railway in Bournemouth, and Pete Waterman's extensive layout.

We periodically have Tuesday evening tutorials. For example we have had one on surface mount, Jeff Pike gave us a demonstration of his radio controlled 4mm road vehicles.