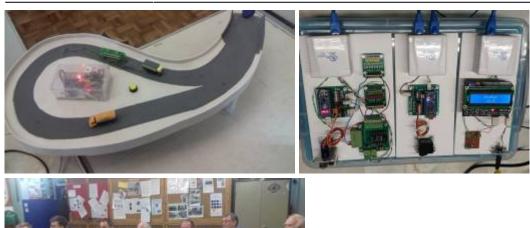

#### Do you visit other Model Railways or hold workshops?

We have visited the McKinley model railway in Bournemouth, and Pete Waterman's extensive layout.

We periodically have Tuesday evening tutorials. For example we have had one on surface mount, Jeff Pike gave us a demonstration of his radio controlled 4mm road vehicles.