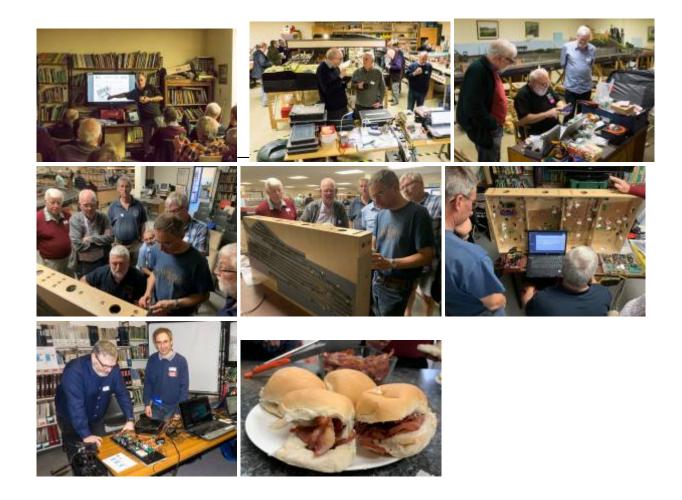

GroupGroupfrom the drop down list and press the green button with the plus sign.

### Exhibitions

The WNO Area Group actively support the **Leamington & Warwick Model Railway Society Show** which is scheduled for Saturday 6th March and Sunday 7th March 2021.

Due to the COVID-19 situation the viability of running an exhibition in 2021 is currently under review. Latest News at – www.lwmrs.co.uk or Contact Exhibition Manager - Email – exhibition@lwmrs.co.uk

## **Meetings Coming Up**

You will need to opt into the Warwickshire, North Oxfordshire Area Group to ensure an emailed invite to any of the following meetings

**Date Event Description Location Link** 

#### **Past Meeetings**

Recent meetings include: -

**Date Event Description Location Link** 

## **Past Activities of the Group**





MERG Home page Public Pages Index Area Groups News Members Only Area

From: https://www.merg.org.uk/merg\_wiki/ - **Knowledgebase** 

Permanent link: https://www.merg.org.uk/merg\_wiki/doku.php?id=public:warwick&rev=1592763294