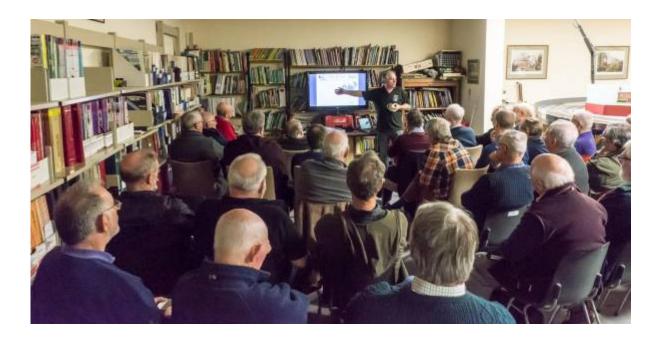

## Area Group Meetings

In Normal times, the WNO area group meet six times each year for a full day, generally on a Saturday, at the club rooms of the Leamington and Warwick Model Railway Society www.lwmrs.co.uk. where MERG members are able to see the Society's three Exhibition Layouts that have MERG CBUS and MERG DCC installed. Meetings generally comprise:

- A presentation on a subject previously requested by the members.
- Open workshops / discussions.
- Assistance for individuals and groups of members.