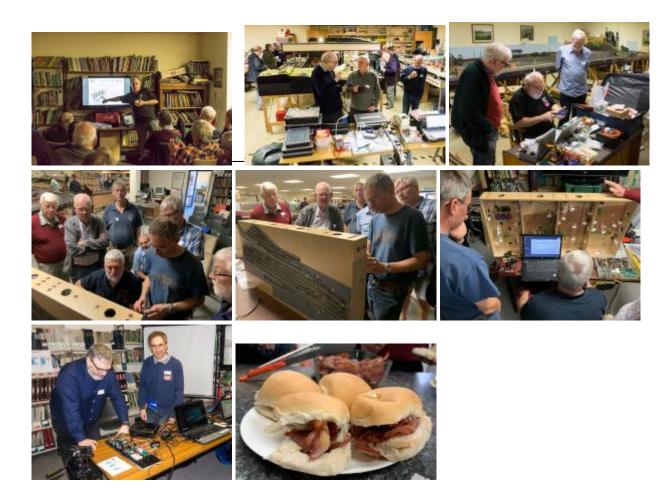

#### **Area Group Workshops**

Workshops are always held in the afternoon of bi-monthly meetings to assist the following:

- Members bringing their own kits to assemble with help from others in the group where required
- Members bringing their built kit where they need assistance to get it working or need to share test equipment

- Introduction to Arduino
- Building a CANMIO Kit.
- Configuring CBUS using FCU.