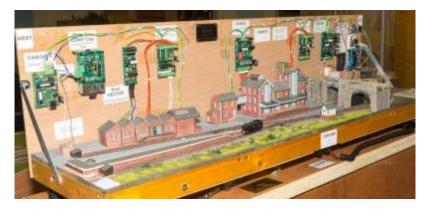

# **Area Group Meetings**

In Normal times, the WNO area group meet six times each year for a full day, generally

Last update: 2022/07/22 14:29

on a Saturday, at the club rooms of the Leamington and Warwick Model Railway Society www.lwmrs.co.uk. where MERG members are able to see the Society's three Exhibition Layouts that have MERG CBUS and MERG DCC installed.

Meetings generally comprise:

- A presentation on a subject previously requested by the members.
- Open workshops / discussions.
- Assistance for individuals and groups of members.

#### **Area Group Workshops**

Workshops are always held in the afternoon of bi-monthly meetings to assist the following:

- Members bringing their own kits to assemble with help from others in the group where required
- Members bringing their built kit where they need assistance to get it working or need to share test equipment

- Introduction to Arduino
- Building a CANMIO Kit.
- Configuring CBUS using FCU.