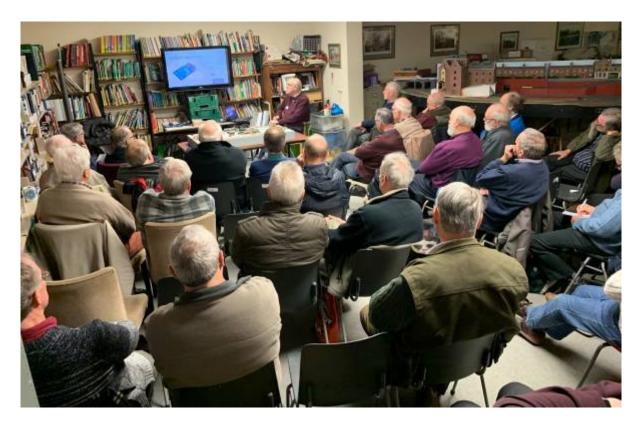

# **Area Group Meetings**

In Normal times, the WNO area group meet six times each year for a full day, generally

Last update: 2022/07/22 14:29

on a Saturday, at the club rooms of the Leamington and Warwick Model Railway Society www.lwmrs.co.uk. where MERG members are able to see the Society's three Exhibition Layouts that have MERG CBUS and MERG DCC installed.

Meetings generally comprise:

- A presentation on a subject previously requested by the members.
- Open workshops / discussions.
- Assistance for individuals and groups of members.

#### **Area Group Workshops**

Workshops are always held in the afternoon of bi-monthly meetings to assist the following:

- Members bringing their own kits to assemble with help from others in the group where required
- Members bringing their built kit where they need assistance to get it working or need to share test equipment